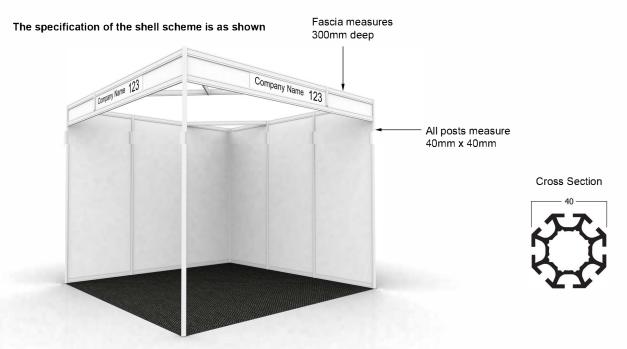

## Octanorm Shell Scheme

HB Octanorm Shell Scheme gives a fabulous finish, clean lines and the opportunity to upgrade your stand in cost effective ways.

HB Octanorm Shell Scheme is a modular stand system, built using poles and panels and can be built to any size and configuration. The shell scheme will include walls, fascia, nameboard and carpet.

990mm centres between Posts 495mm centres between Posts Seen size 455mm x 2340mm Seen size - 950mm x 2340mm Cut size - 964mm x 2354mm Cut size 469mm x 2354mm 455mm between Posts 950mm between Posts 40mm x40mm Post